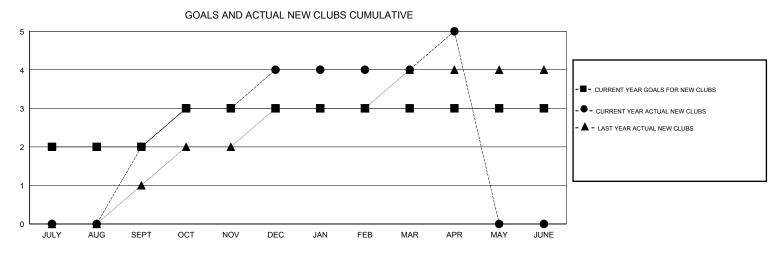

## GMT: JUSWAN TJOE

| LOCATION INDONESIA |  | INDONESIA |
|--------------------|--|-----------|
|--------------------|--|-----------|

GMT CA 7

| Clubs                 |                  |           |                  | Members<br>RESULTS FOR 2014-2015 |               |                    |                                     |                    |                  |
|-----------------------|------------------|-----------|------------------|----------------------------------|---------------|--------------------|-------------------------------------|--------------------|------------------|
| RESULTS FOR 2014-2015 |                  |           |                  |                                  |               |                    |                                     |                    |                  |
| QUARTER               | NEW CLUB<br>GOAL | NEW CLUBS | DROPPED<br>CLUBS | NET<br>GAIN/LOSS                 | QUARTER       | NEW MEMBER<br>GOAL | CHARTER AND<br>NEW MEMBERS<br>ADDED | DROPPED<br>MEMBERS | NET<br>GAIN/LOSS |
| JULY/AUG/SEPT         | 2                | 2         | 5                | -3                               | JULY/AUG/SEPT | 50                 | 141                                 | 43                 | 98               |
| OCT/NOV/DEC           | 1                | 2         | 0                | 2                                | OCT/NOV/DEC   | 75                 | 118                                 | 80                 | 38               |
| JAN/FEB/MAR           | 0                | 0         | 0                | 0                                | JAN/FEB/MAR   | 25                 | 55                                  | 51                 | 4                |
| APR/MAY/JUNE          | 0                | 1         | 0                | 1                                | APR/MAY/JUNE  | -100               | 159                                 | 32                 | 127              |