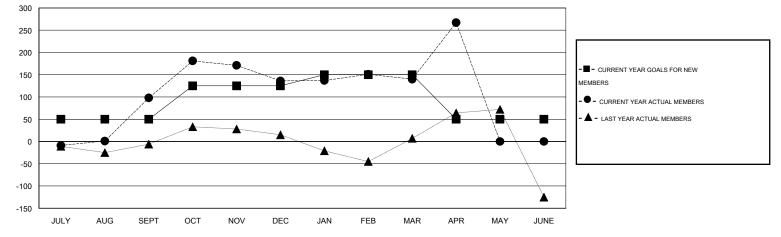

## GMT: JUSWAN TJOE

| LOCATION INDONESIA |  | INDONESIA |
|--------------------|--|-----------|
|--------------------|--|-----------|

GMT CA 7

| Clubs                 |                  |           |                  | Members<br>RESULTS FOR 2014-2015 |               |                    |                                     |                    |                  |
|-----------------------|------------------|-----------|------------------|----------------------------------|---------------|--------------------|-------------------------------------|--------------------|------------------|
| RESULTS FOR 2014-2015 |                  |           |                  |                                  |               |                    |                                     |                    |                  |
| QUARTER               | NEW CLUB<br>GOAL | NEW CLUBS | DROPPED<br>CLUBS | NET<br>GAIN/LOSS                 | QUARTER       | NEW MEMBER<br>GOAL | CHARTER AND<br>NEW MEMBERS<br>ADDED | DROPPED<br>MEMBERS | NET<br>GAIN/LOSS |
| JULY/AUG/SEPT         | 2                | 2         | 5                | -3                               | JULY/AUG/SEPT | 50                 | 141                                 | 43                 | 98               |
| OCT/NOV/DEC           | 1                | 2         | 0                | 2                                | OCT/NOV/DEC   | 75                 | 118                                 | 80                 | 38               |
| JAN/FEB/MAR           | 0                | 0         | 0                | 0                                | JAN/FEB/MAR   | 25                 | 55                                  | 51                 | 4                |
| APR/MAY/JUNE          | 0                | 1         | 0                | 1                                | APR/MAY/JUNE  | -100               | 159                                 | 32                 | 127              |